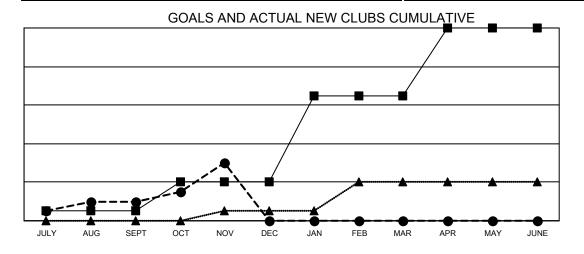

## Multiple District A

Results as of: 11/30/2020 LOCATION: ONTARIO

| Clubs         |               |             |               | Members               |                        |                         |                                                    |  |
|---------------|---------------|-------------|---------------|-----------------------|------------------------|-------------------------|----------------------------------------------------|--|
|               | RESULTS FOR   | R 2020-2021 |               | RESULTS FOR 2020-2021 |                        |                         |                                                    |  |
| QUARTER       | NEW CLUB GOAL | NEW CLUBS   | DROPPED CLUBS | QUARTER MEME          | BER GROWTH NET<br>GOAL | MEMBER GROWTH<br>ACTUAL | DROPPED<br>MEMBERS ACTUAL<br>(including transfers) |  |
| JULY/AUG/SEPT | 1             | 2           | 5             | JULY/AUG/SEPT         | 180                    | 274                     | 316                                                |  |
| OCT/NOV/DEC   | 3             | 4           | 1             | OCT/NOV/DEC           | 270                    | 365                     | 333                                                |  |
| JAN/FEB/MAR   | 9             | 0           | 0             | JAN/FEB/MAR           | 355                    | 0                       | 0                                                  |  |
| APR/MAY/JUNE  | 7             | 0           | 0             | APR/MAY/JUNE          | 335                    | 0                       | 0                                                  |  |

- CURRENT YEAR GOALS FOR NEW CLUBS

- CURRENT YEAR ACTUAL NEW CLUBS

- ▲ - LAST YEAR ACTUAL NEW CLUBS