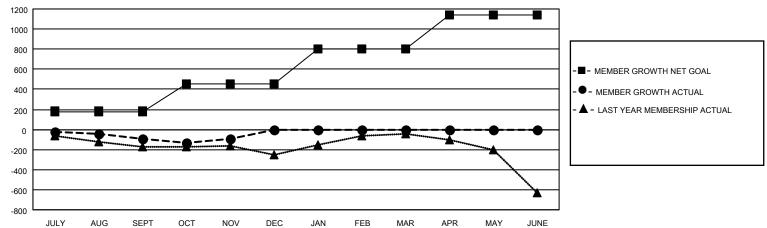

## Multiple District A

Results as of: 11/30/2020 LOCATION: ONTARIO

| Clubs         |               |             |               | Members               |                        |                         |                                                    |  |
|---------------|---------------|-------------|---------------|-----------------------|------------------------|-------------------------|----------------------------------------------------|--|
|               | RESULTS FOR   | R 2020-2021 |               | RESULTS FOR 2020-2021 |                        |                         |                                                    |  |
| QUARTER       | NEW CLUB GOAL | NEW CLUBS   | DROPPED CLUBS | QUARTER MEME          | BER GROWTH NET<br>GOAL | MEMBER GROWTH<br>ACTUAL | DROPPED<br>MEMBERS ACTUAL<br>(including transfers) |  |
| JULY/AUG/SEPT | 1             | 2           | 5             | JULY/AUG/SEPT         | 180                    | 274                     | 316                                                |  |
| OCT/NOV/DEC   | 3             | 4           | 1             | OCT/NOV/DEC           | 270                    | 365                     | 333                                                |  |
| JAN/FEB/MAR   | 9             | 0           | 0             | JAN/FEB/MAR           | 355                    | 0                       | 0                                                  |  |
| APR/MAY/JUNE  | 7             | 0           | 0             | APR/MAY/JUNE          | 335                    | 0                       | 0                                                  |  |

## GOALS AND ACTUAL MEMBERS CUMULATIVE

| DROPPED CLUBS: 6 |     | 143 CLUBS OF 529 ADDED 1 OR MORE<br>NEW MEMBERS | GENDER DISTRIBUTION  MALE 8,463 (69.50%) |                |       |
|------------------|-----|-------------------------------------------------|------------------------------------------|----------------|-------|
| DROPPED MEMBERS  |     |                                                 | FEMALE                                   | 3,714 (30.50%) |       |
| DECEASED         | 87  | CLICK HERE FOR CUMULATIVE                       | TOTAL FAMILY UNIT MEMBERS                |                | 2,222 |
| CLUB CANCELLED   | 10  | MEMBERSHIP DATA                                 |                                          |                |       |
| OTHER 552        |     |                                                 | FAMILY MEMBERS PAYING HALF DUES          |                | 1,140 |
| TOTAL            | 649 |                                                 | 3323                                     |                |       |